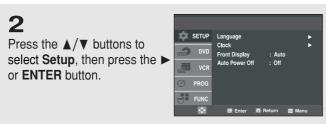

## **Important Safety Instructions**

- 1) Read these instructions.
- 2) Keep these instructions.
- 3) Heed all warnings.
- 4) Follow all instructions.
- 5) Do not use this apparatus near water.
- 6) Clean only with a dry cloth.
- 7) Do not block any ventilation openings, Install in accordance with the manufacturer's instructions.
- 8) Do not install near any heat sources such as radiators, heaters, or other apparatus (including amplifiers) that produce heat.
- 9) Do not defeat the safety purpose of the polarized or grounding- type plug. A polarized plug has two blades with one wider than the other. A grounding type plug has two blades and a third grounding prong.
  The wide blade and the third prong are provided for your safety. If the provided plug does not fit into your outlet, consult an electrician for replacement of the outlet.
- 10) Protect the power cord from being walked on or pinched particularly at plugs, convenience receptacles, and the point where they exit from the apparatus.
- 11) Only use attachments/accessories specified by the manufacturer.
- 12) Use only with a cart, stand, tripod, bracket, or table specified by the manufacturer, or sold with the apparatus.
- 13) When a cart is used, unplug this apparatus and use caution when moving the cart/apparatus combination to avoid injury from tip-over.
- 14) Refer all servicing to qualified service personnel. Servicing is required when the apparatus has been damaged in any way, such as the power-supply cord or plug is damaged, liquid has been spilled or objects have fallen into the apparatus. Service is also required if the apparatus has been exposed to rain or moisture, does not operate normally, or has been dropped.